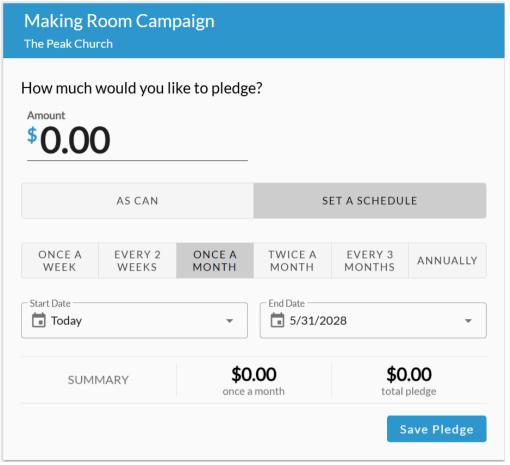

### ONLINE PLEDGE WITH A GIFT GIVEN AT REGULAR INTERVALS

- 1. Go to
  ThePeakChurch.org/making room
- 2. Enter your pledge increment
- 3. "Set a Schedule" should be gray. If it's not, select it.
- 4. Indicate how often you will give.
- 5. You only need to change these dates if your gift will not begin immediately. We are asking people to begin by June, if possible.
- 6. These \$0.00 amounts will update given the parameters you set above.
- 7. Press "Save Pledge."