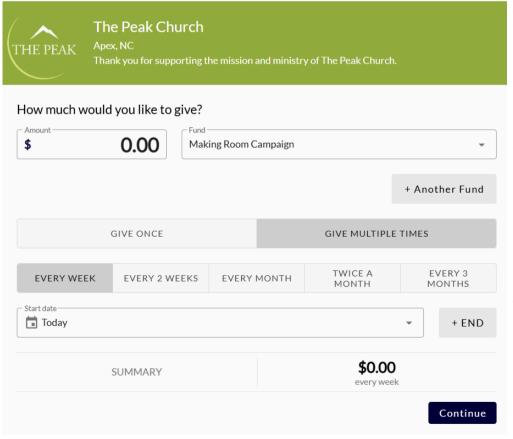

### HOW TO GIVE ONLINE

- 1. Go to ThePeakChurch.org/OnlineGiving
- 2. Select "Making Room Campaign" from the "Fund" drop-down menu.
- 3. Select "Give Once" for a single gift OR "Give Multiple Times" for a recurring gift.
- 4. Select your giving increment if you are making a recurring gift. (This option will not appear if you select "Give Once.")
- 5. Select your "Start Date." Select "+ End" if you want to add an end date. The campaign ends on May 31, 2028.
- 6. Press "Continue."