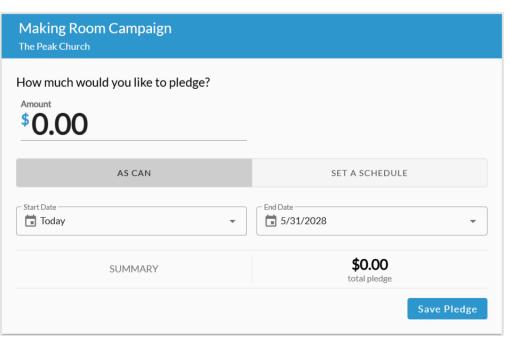

# ONLINE PLEDGE WITH A GIFT GIVEN AT IRREGULAR INTERVALS

- 1. Go to
  ThePeakChurch.org/making room
- 2. Enter your total pledge amount
- 3. Select "As Can."
- 4. This \$0.00 amount will update with the total pledge amount you set above.
- 5. Press "Save Pledge."